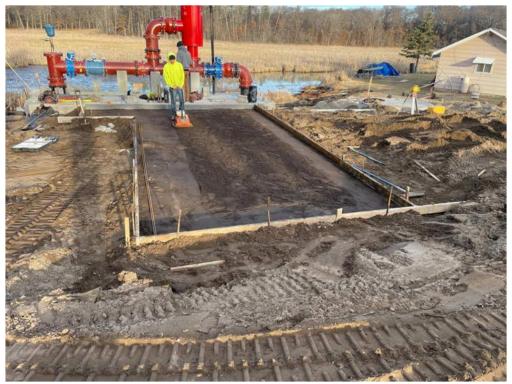

Photo #1: Transformer set on concrete pad - Mar 14, 2024, 8:05 AM

Photo #2: Form boards set for concrete driveway - Mar 14, 2024, 8:39 AM

Photo #3: Setting and tying rebar within formwork - Mar 14, 2024, 8:47 AM

Photo #4: Pouring the concrete driveway for the pump station - Mar 14, 2024, 9:48 AM

Photo #5: Concrete driveway in front of pump station - Mar 14, 2024, 11:26 AM

Schedule (3/18/2024)

Lake Shamineau

LANDWEHR CONSTRUCTION INC