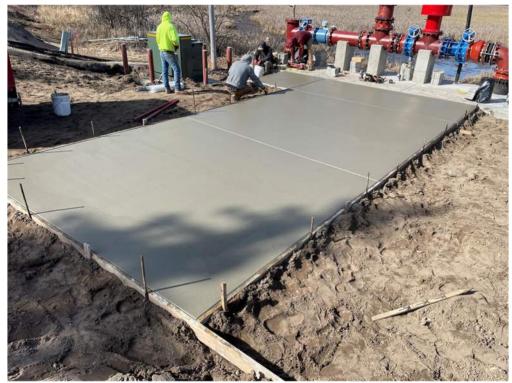

Photo #4: Pouring the concrete driveway for the pump station - Mar 14, 2024, 9:48 AM

Photo #5: Concrete driveway in front of pump station - Mar 14, 2024, 11:26 AM

Schedule (3/18/2024)

Lake Shamineau

LANDWEHR CONSTRUCTION INC