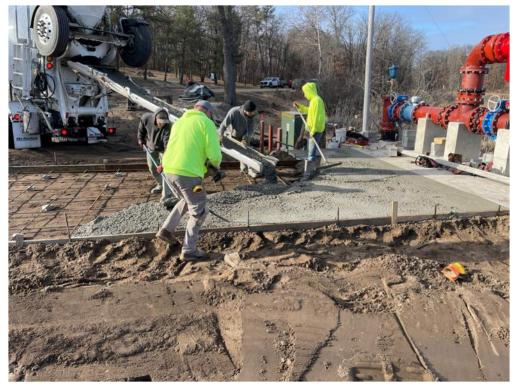

Photo #4: Pouring the concrete driveway for the pump station - Mar 14, 2024, 9:48 AM

Photo #5: Concrete driveway in front of pump station - Mar 14, 2024, 11:26 AM

Schedule (3/18/2024)

Lake Shamineau

LANDWEHR CONSTRUCTION INC