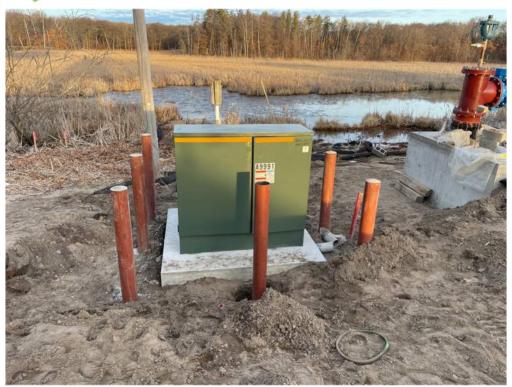

Photo #1: Transformer set on concrete pad - Mar 14, 2024, 8:05 AM

Photo #2: Form boards set for concrete driveway - Mar 14, 2024, 8:39 AM

Photo #3: Setting and tying rebar within formwork - Mar 14, 2024, 8:47 AM