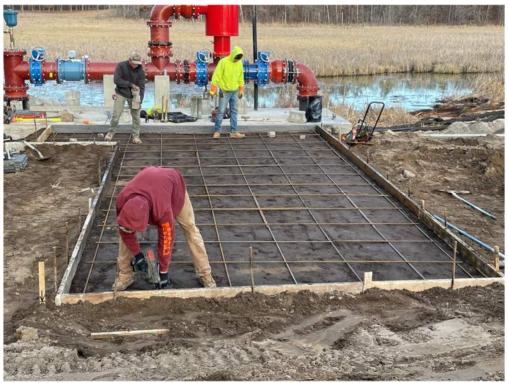

Photo #1: Transformer set on concrete pad - Mar 14, 2024, 8:05 AM

Photo #2: Form boards set for concrete driveway - Mar 14, 2024, 8:39 AM

Photo #3: Setting and tying rebar within formwork - Mar 14, 2024, 8:47 AM